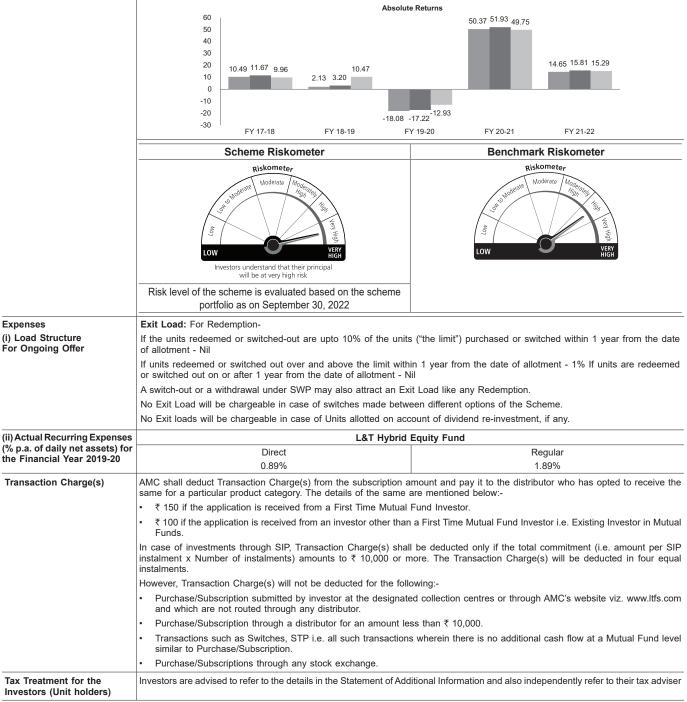

t to Point (PTP) Returns in INR show the value of ₹10,000/- invested ^Standard Benchmark.

Note: As per the SEBI standards for performance reporting, the since inception return is calculated on NAV of ₹10/- invested at inception. CAGR is compounded annualised. Date of inception is deemed to be date of allotment.

a. Performance data is as on September 30, 2022

b. Different plans shall have a different expense structure.

c. The performance details have been provided for Regular and Direct Plan separately.

Performance of the schemes (wherever provided) are calculated basis CAGR for the past 1 year, 3 years, 5 years and since inception. In case, the start/end date of the concerned period is a non - business day (NBD), the NAV of the previous date is considered for computation of returns.



| Daily Net Asset Value (NAV)<br>Publication | The NAVs of the Scheme will be calculated by the Mutual Fund on all Business Days. The details may be obtained by call the investor line of the AMC at 1800 2000 400 or 1800 4190 200 (toll-free). The NAVs of the Scheme will also be updated 11.00 p.m. on all Business Days on the website of the Mutual Fund i.e. <u>www.ltfs.com</u> and on the AMFI website i.e. <u>www.amfind</u> <u>com</u> . The AMC shall extend the facility of sending the latest available NAVs to unitholders through SMS, upon receiving a spectre the SMS as LNTMF NAV <scheme code*=""> to 56767 *Scheme Code: List of Scheme codes is available on our website i.e. www.ltfs.com</scheme> |  |  |  |  |  |
|--------------------------------------------|------------------------------------