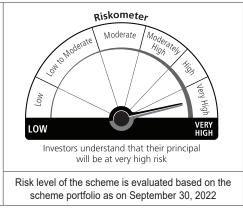

# This product is suitable for investors who are seeking\*

- · Long term capital appreciation and generation of reasonable returns
- Investment in equity and equity-related securities and debt and money market instruments

\*Investors should consult their financial advisers if in doubt about whether the product is suitable for them.